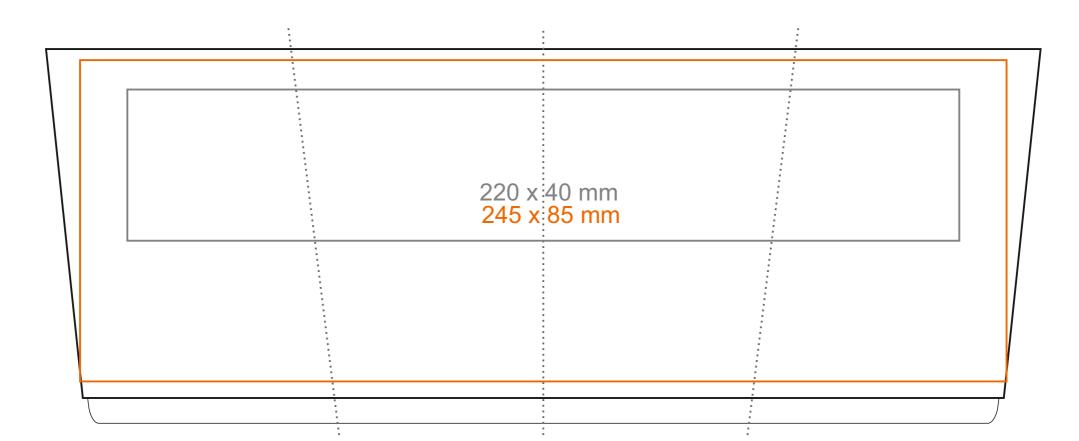

## M\_530 Medea

340 ml / h: 99 mm / Ø 84 mm

Imprint on the inside Imprint on the bottom inside Imprint on the bottom outside

- 45 x 20 mm
- Ø 30 mm
- Ø 35 mm

\*In the case of projects for transfer print running outside of the standard print area, please contact our sales department.