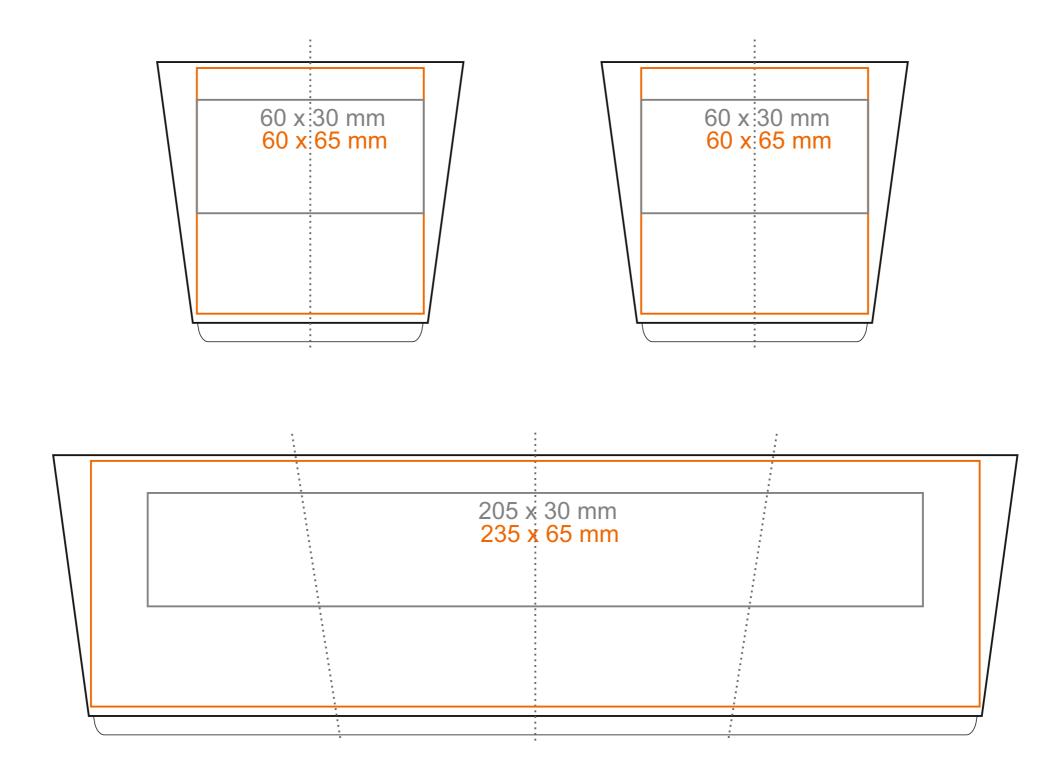

## M\_530 Medea

220 ml / h: 74 mm / Ø 81 mm

Imprint on the inside Imprint on the bottom inside Imprint on the bottom outside

- 40 x 20 mm
- Ø 30 mm
- Ø 35 mm

\*In the case of projects for transfer print running outside of the standard print area, please contact our sales department.