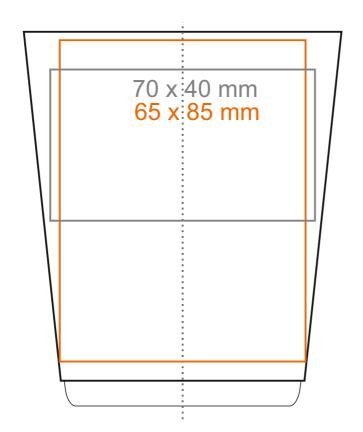

## M\_530 Medea

340 ml / h: 99 mm / Ø 84 mm

Imprint on the inside Imprint on the bottom inside Imprint on the bottom outside

- 45 x 20 mm
- Ø 30 mm
- Ø 35 mm

\*In the case of projects for transfer print running outside of the standard print area, please contact our sales department.