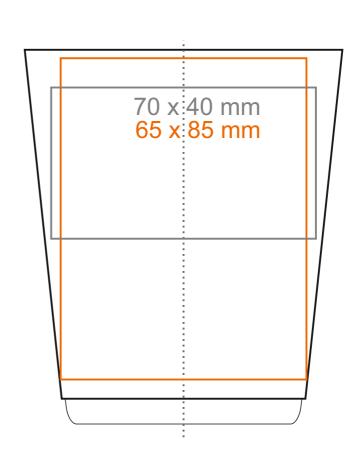

## M\_530 Medea

340 ml / h: 99 mm / Ø 84 mm

Imprint on the inside Imprint on the bottom inside Imprint on the bottom outside

- 45 x 20 mm
- Ø 30 mm
- Ø 35 mm

\*In the case of projects for transfer print running outside of the standard print area, please contact our sales department.